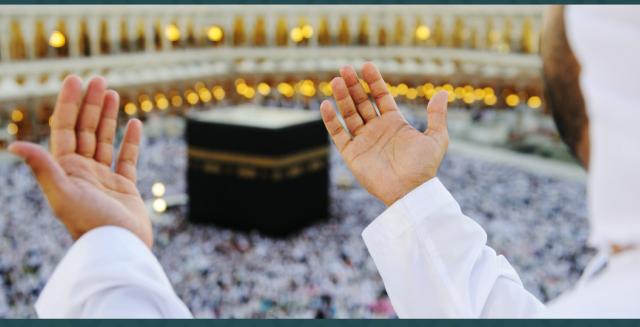

Once we have checked in, the group will perform Umrah. If anyone wish to perform Umrah individually they can do so.

#### **REST DAY**

Spend the rest of the day in individual Ibadah.

After breakfast, at 8AM proceed for Ziarah to Thore Mountain (view only), Arafat (REHMA MOUNTAIN AND MASJID NAMRA), Muzdalifah, Mina (Jamrat), Hira Mountain (view only), Graveyard (Jannat Almala), Masjid Aljin (view only) Return Back To Masjid Al Haram for Dhuhor prayer.