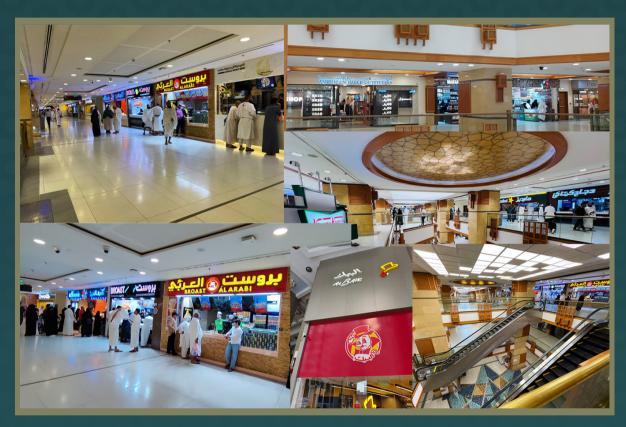

#### FOOD PLACES NEAR JABAL OMAR HYATT REGENCY

#### MAKKAH

Situated directly across from Masjid Al-Haram in Makkah, Jabal Omar Mall serves as a versatile shopping destination. On the third floor, you'll discover the Jabal Omar Food Court. It features a wide range of food vendors, from Al-Baik to KFC,You can find everything from shawarma to creamy ice treats and delicious Indian cuisine at various stands in the food court. The other floors of Jabal Omar Mall offer beautiful clothing, designer perfumes, and electronic gadgets. Whatever you're looking for, you'll find it here.

There are numerous restaurants located nearby Makkah Towers Abraj Al Bait Tower (The Clock Tower), and Safa Tower.