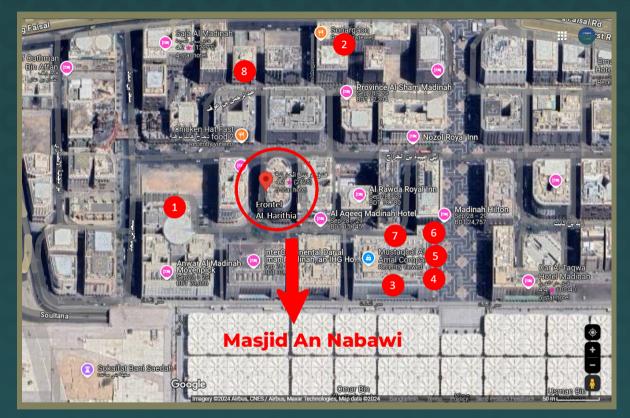

#### FOOD PLACES NEAR FRONTEL AL HARITHIA

#### MADINAH

There are numerous restaurants located near our hotel, including several popular dining options and fast food establishments close to Frontel AI Harithia.

- 1. Al Modeef Restaurant (Oriental/Seafood/Indian Cuisine)
- 2. Sonargaon Restaurant (Bangladeshi Cuisine)
- 3. Al Baik (Fast Food)
- 4. KFC (Fast Food)
- 5. Pizza Hut (Fast Food)
- 6. Hardee's (Fast Food)
- 7. Zaitoon Restaurant (Indian/Pakistani Cuisine)
- 8. McDonald's (Fast Food)